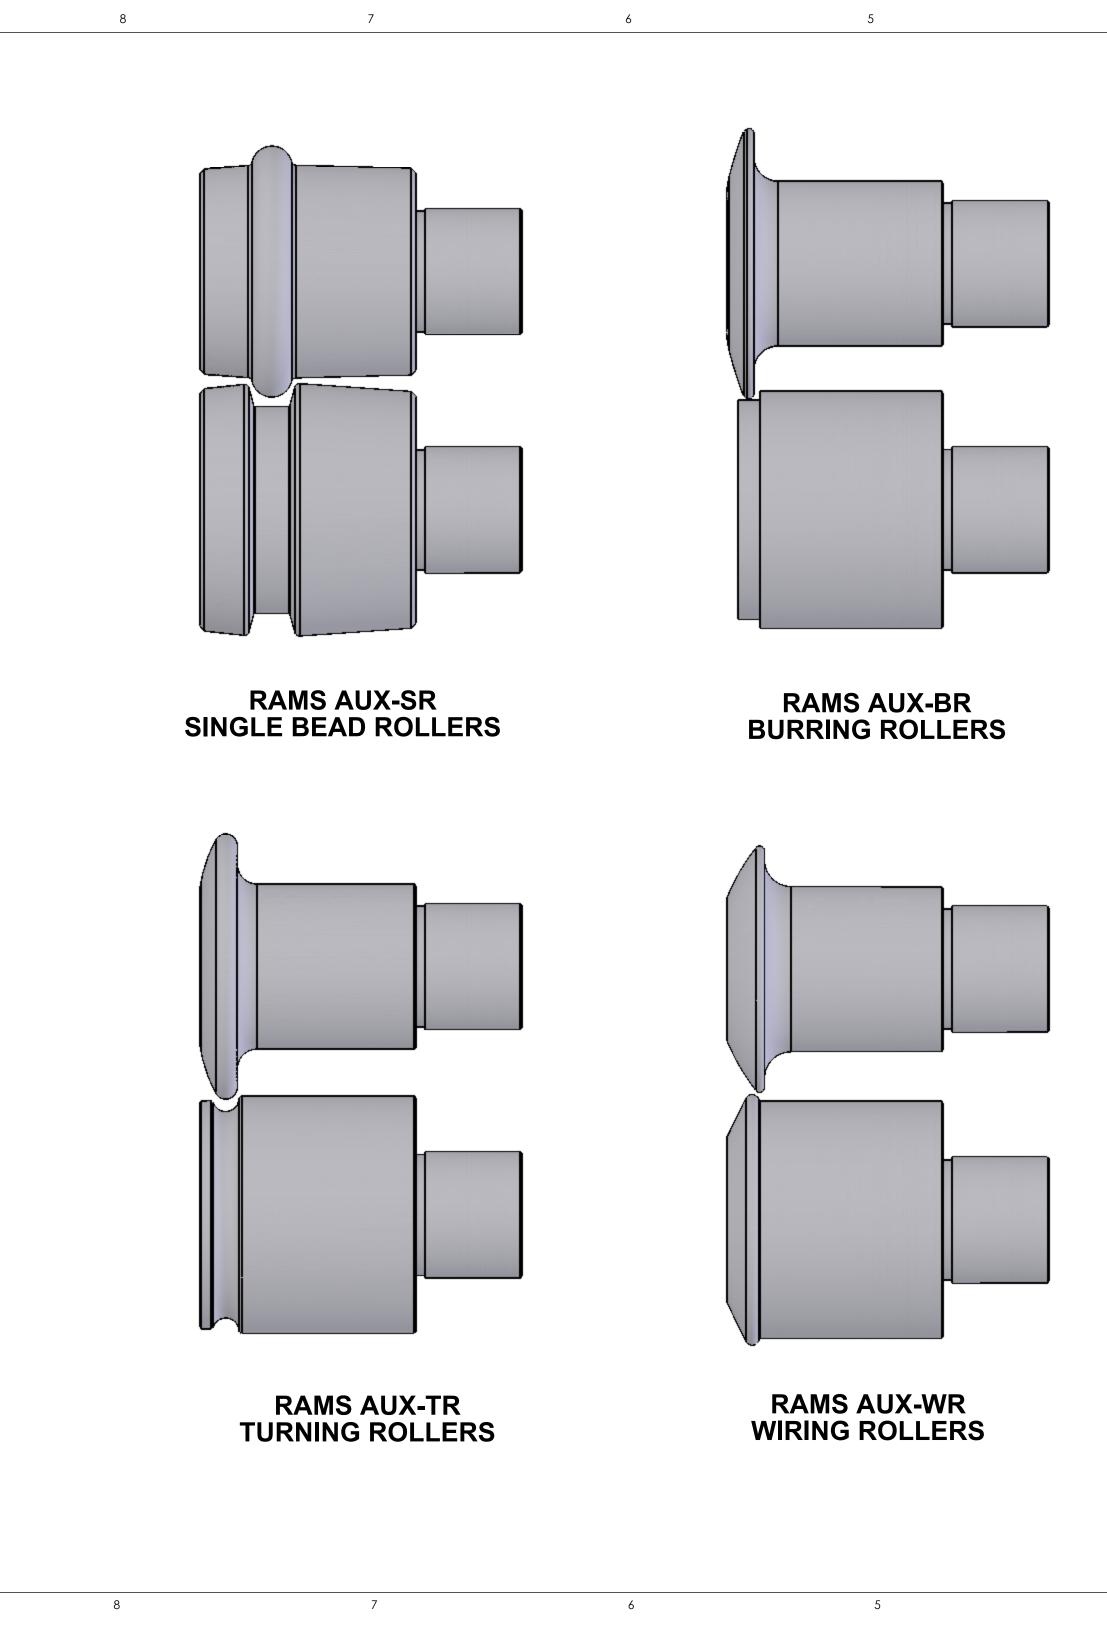

Е

D

С

| EXTENDED GUIDE<br>PART No. CRBE-2002                                                                                                                                                                                                                                                                                                                                                                                                                                                                                                                                                                                                                                                                                                                                                                                                                                                                                                                                                                                                                                                                                                                                                                                                                                                                                                                                                                                                                                                                                                                                                                                                                                                                                                                                                                                                          | E |
|-----------------------------------------------------------------------------------------------------------------------------------------------------------------------------------------------------------------------------------------------------------------------------------------------------------------------------------------------------------------------------------------------------------------------------------------------------------------------------------------------------------------------------------------------------------------------------------------------------------------------------------------------------------------------------------------------------------------------------------------------------------------------------------------------------------------------------------------------------------------------------------------------------------------------------------------------------------------------------------------------------------------------------------------------------------------------------------------------------------------------------------------------------------------------------------------------------------------------------------------------------------------------------------------------------------------------------------------------------------------------------------------------------------------------------------------------------------------------------------------------------------------------------------------------------------------------------------------------------------------------------------------------------------------------------------------------------------------------------------------------------------------------------------------------------------------------------------------------|---|
| St                                                                                                                                                                                                                                                                                                                                                                                                                                                                                                                                                                                                                                                                                                                                                                                                                                                                                                                                                                                                                                                                                                                                                                                                                                                                                                                                                                                                                                                                                                                                                                                                                                                                                                                                                                                                                                            | D |
|                                                                                                                                                                                                                                                                                                                                                                                                                                                                                                                                                                                                                                                                                                                                                                                                                                                                                                                                                                                                                                                                                                                                                                                                                                                                                                                                                                                                                                                                                                                                                                                                                                                                                                                                                                                                                                               | С |
| OGEE BEAD ROLLERS   SUPPLIED WITH CRIMPER-BEADER   DIMENSIONS ARE IN INCHES   TOLERANCES: FRACTIONAL ± 1/16   ANGULAR: MACH ± BEND ±   TWO PLACE DECIMAL ±.01 Image: Application of the solid procession of the solid | Α |
| DRAWING IS THE SOLE PROPERTY OF   HORIZON SYSTEMS MACHINING.   ANY REPRODUCTION IN PART OR AS A WHOLE   WITHOUT THE WRITTEN PERMISSION OF   HORIZON SYSTEMS MACHINING IS PROHIBITED.   DO NOT SCALE DRAWING   SCALE: 1:1   SHEET 1 OF 1                                                                                                                                                                                                                                                                                                                                                                                                                                                                                                                                                                                                                                                                                                                                                                                                                                                                                                                                                                                                                                                                                                                                                                                                                                                                                                                                                                                                                                                                                                                                                                                                       |   |